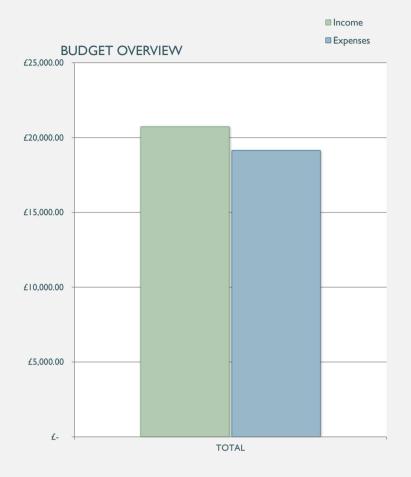

## Leeming RAF Sport Premium Funding Allocation

| BUDGET TOTALS             | TOTAL |           |
|---------------------------|-------|-----------|
| Income                    | £     | 20,726.00 |
| Expenses                  | £     | 19,136.33 |
| Balance (Income minus Exp | £     | 1,589.67  |