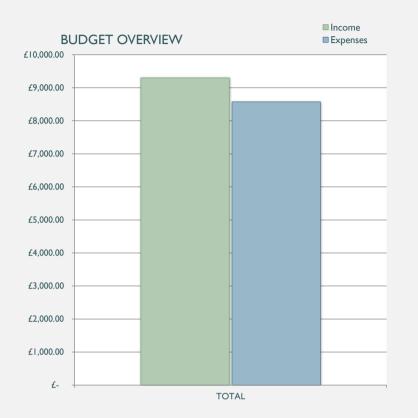

## Leeming RAF Sport Premium Allocation

| BUDGET TOTALS             | TOTAL |          |
|---------------------------|-------|----------|
| Income                    | £     | 9,301.00 |
| Expenses                  | £     | 8,575.00 |
| Balance (Income minus Exp | £     | 726.00   |

INCOME ACTUAL Allocation, FY 2016-17 £ 9,065.00 Balance Carried Forward £ 236.00 9,301.00 Total £ OPERATING EXPENSES ACTUAL Gymnastics Comp £ 60.00 Tag Rugby Comp 150.00 £ Kwik Cricket Event 25.00 £ Key Steps Gymnastics 60.00 £ 350.00 Staff CPD £ Netball Comp 100.00 Gymnastics Training 100.00 £ Rounders Comp 90.00 £ Girls' Football Comp £ 92.00 Mountain Bike Hire 207.00 f Dalby Forest Visit / Biking 218.00 £ Rounders' Tournament 22.00 Staff Cover (summer) f 750.00 KS1 Cluster Sports 60.00 £ Bedale Sports Contribution £ 35.00 PE Equipment £ 756.00 Expected New equipment £ 1,750.00 Staff CPD £ 500.00 1,000.00 Competitions/Transport £ Visitors/Enrichment £ 1,500.00 **Outdoor Equipment** £ 750.00 Total Operating £ 8,575.00 Legend Academic Year Grey Text 2015-16 Academic Year Black Text 2016-17