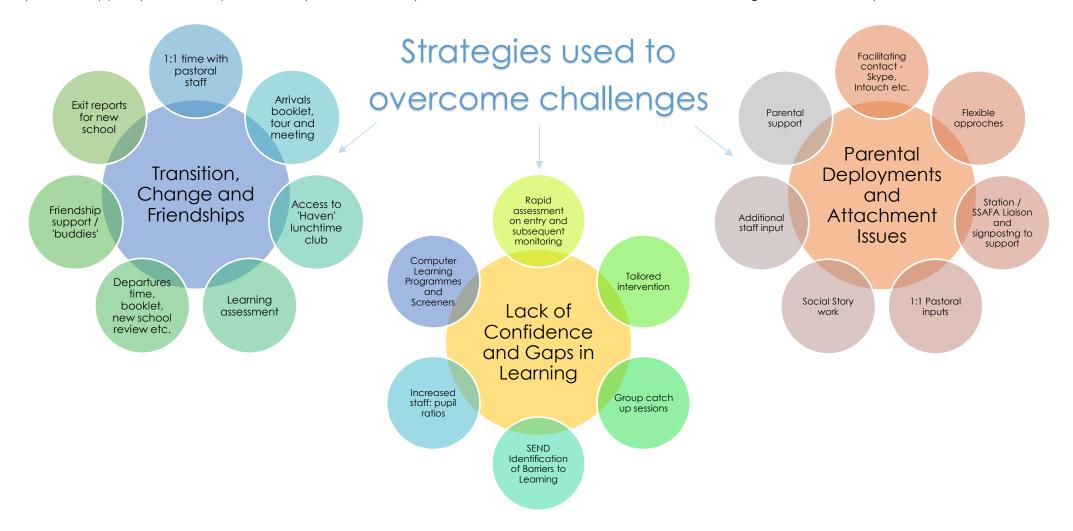

## Service Pupil Premium – Care, Guidance and Support Approaches

The SPP helps us to help your children overcome the challenges of service life. It would be impossible to fully explain all that the school does in this area, as every pupil is different and every circumstance they face is unique. That said, we wanted to explain some examples of things you can expect us to offer when we know your child is facing challenges. Partnership with parents is vital for us; if you know that something is on the horizon which might affect your children, please let us know. Equally, if you feel that school might have 'missed something', or perhaps that your child isn't getting the pastoral support you feel they need – do please contact your child's class teacher and ask about accessing this additional input.