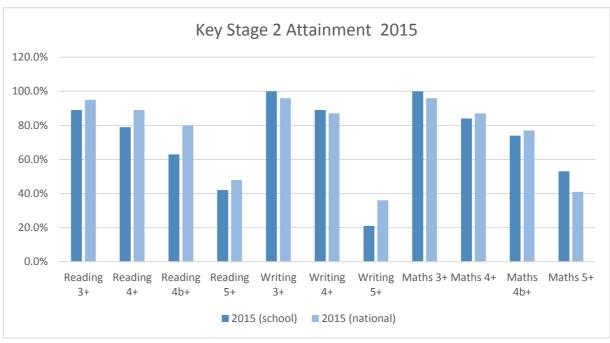

## Key Stage 2 Achievement By Level

|             | 2015<br>(school) | 2015<br>(national) |
|-------------|------------------|--------------------|
| Reading 3+  | 89.0%            | 95.0%              |
| Reading 4+  | 79.0%            | 89.0%              |
| Reading 4b+ | 63.0%            | 80.0%              |
| Reading 5+  | 42.0%            | 48.0%              |
| Writing 3+  | 100.0%           | 96.0%              |
| Writing 4+  | 89.0%            | 87.0%              |
| Writing 5+  | 21.0%            | 36.0%              |
| Maths 3+    | 100.0%           | 96.0%              |
| Maths 4+    | 84.0%            | 87.0%              |
| Maths 4b+   | 74.0%            | 77.0%              |
| Maths 5+    | 53.0%            | 41.0%              |