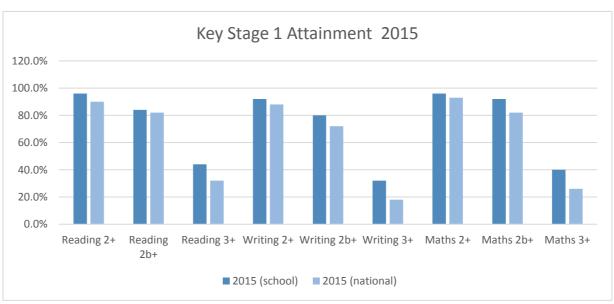

## Key Stage 1 Achievement By Level

|             | 2015<br>(school) | 2015<br>(national) |
|-------------|------------------|--------------------|
| Reading 2+  | 96.0%            | 90.0%              |
| Reading 2b+ | 84.0%            | 82.0%              |
| Reading 3+  | 44.0%            | 32.0%              |
| Writing 2+  | 92.0%            | 88.0%              |
| Writing 2b+ | 80.0%            | 72.0%              |
| Writing 3+  | 32.0%            | 18.0%              |
| Maths 2+    | 96.0%            | 93.0%              |
| Maths 2b+   | 92.0%            | 82.0%              |
| Maths 3+    | 40.0%            | 26.0%              |